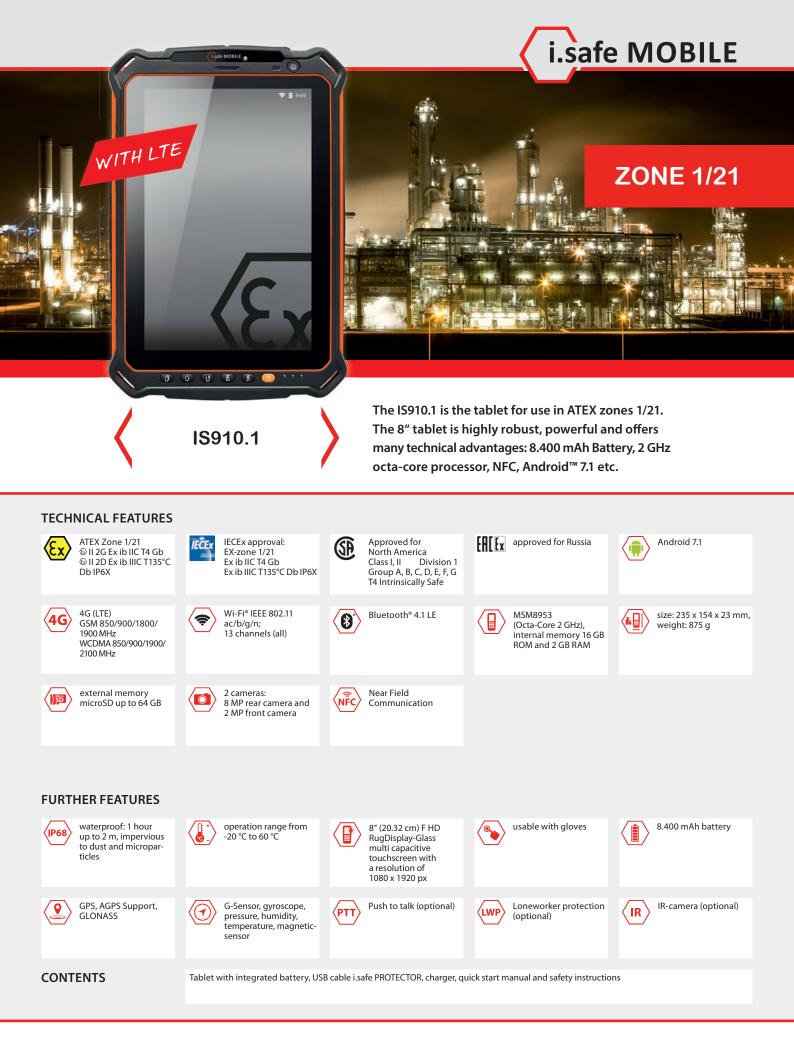

> Please visit our website and you will find more detailed information, as well as an overview of compatible accessories. > isafe MOBILE and isafe MOBILE logo are registered trademarks of isafe MOBILE GmbH. Google, Google Play, Android and other marks are trademarks of Google Inc. The Android robot is reproduced or modified from work created and shared by Google and used according to terms described in the Creative Commons 3.0 Attribution License. Bluetoth\* is a registered trademark of Bluetoth SIG. Inc. worldwide. WI-FIF is a registered trademark of the WI-FI as registered trademarks and copyrights are the properties of their respective owners. > © 2017 by isafe MOBILE GmbH | All rights reserved. | Misprints, errors and modifications excepted. | 1016DS01REV00