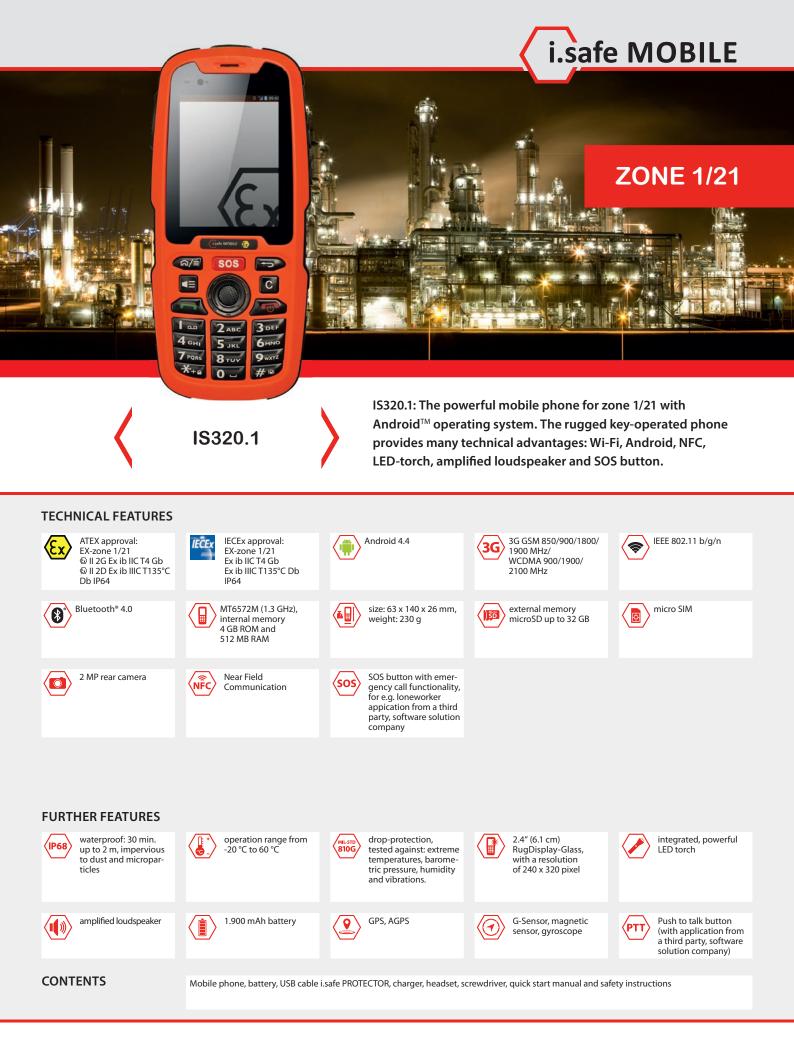

> Please visit our website and you will find more detailed information, as well as an overview of compatible accessories. > isafe MOBILE and isafe MOBILE logo are registered trademarks of isafe MOBILE GmbH. Android is a trademark of Google Inc. The Android robot is reproduced or modified from work created and shared by Google and used according to terms described in the Creative Commons 3.0 Attribution License. Bluetooth® is a registered trademark of Bluetooth SIG, Inc. worldwide. Wi-Fi® is a registered trademark of the Wi-Fi Alliance. All other trademarks and copyrights are the properties of their respective owners. > © 2017 by isafe MOBILE GmbH | All rights reserved. | Misprints, errors and modifications excepted. | 1014DS01REV00